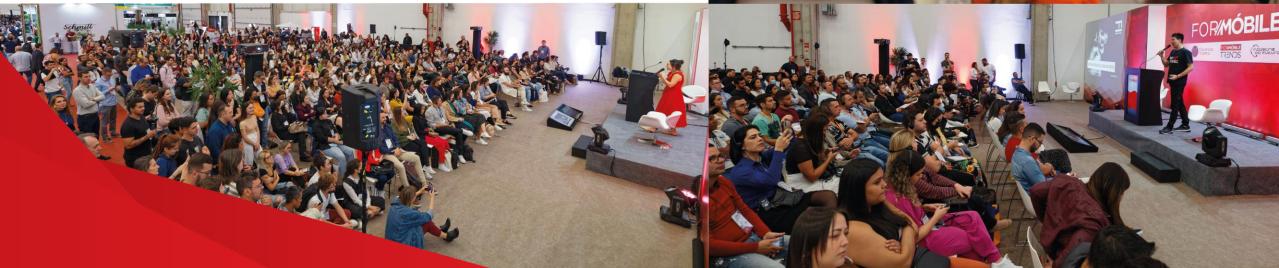

# FORMÓBILE STAGE

On a special stage of presentations, the audience attended lectures and content on three different topics: ForMóbile Trends, Marcenaria Moderna and Indústria do Futuro.

Qualified content directed to product designers, architects, and those interested in the news and trends of the segment

# FORMÓBILE STAGE

During the four days of the event, 22 speakers visited the ForMóbile Stage and there were more than 20 hours of content aimed at the sector.

### +4,300 Visitors attended talks!!