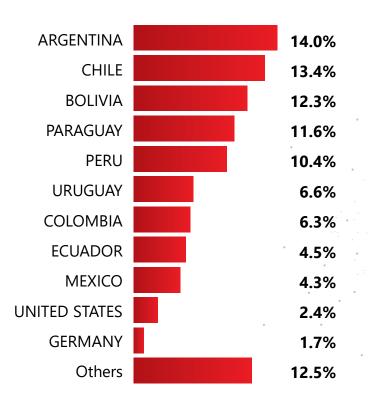

### VISIT

ForMóbile received national and international visitors, predominantly from Latin America.

#### INTERNATIONAL