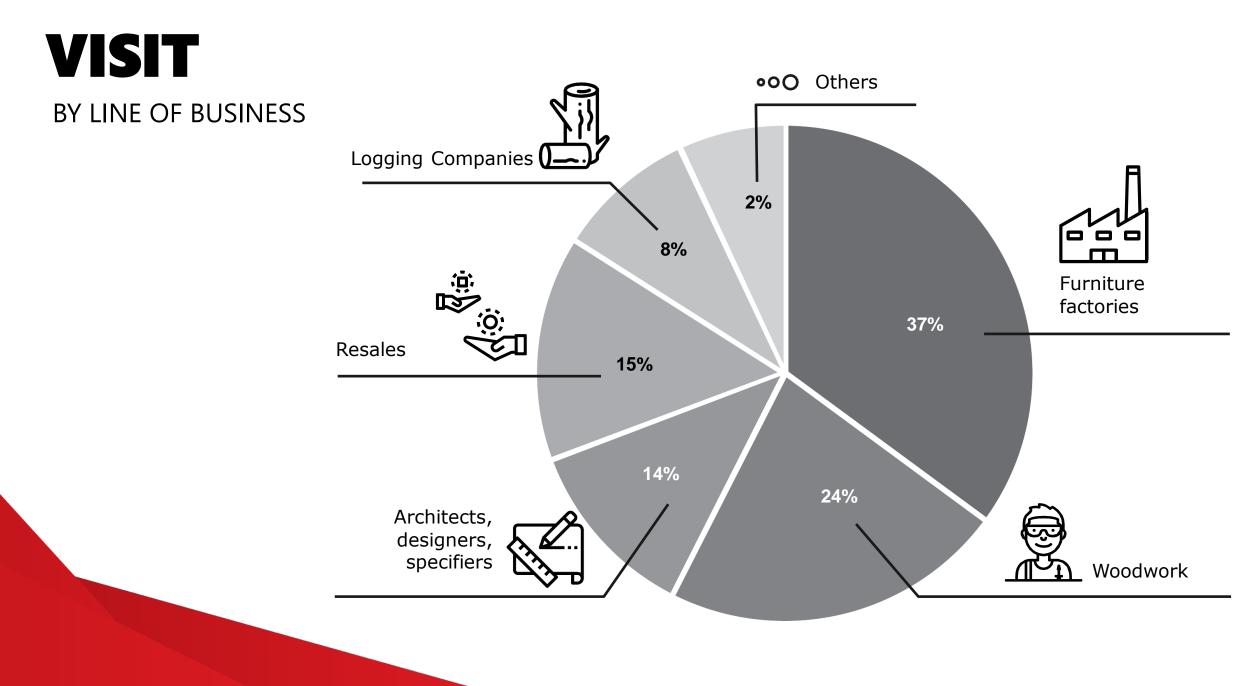

the attractions, content and even the journey of visiting architects and designers during the fair.



In all, the ForMóbile committee is composed of **16 members**.

## **Clube VIP**

ForMóbile brought together clients and main domestic and international buyers in the furniture sector.



#### + 800 Guests visited the space!





## CARAVANS AND GROUPS

ForMóbile 2022 received dozens of Caravans with groups of associations, entrepreneurs and institutions from different states, such as São Paulo, Minas Gerais, Rio de Janeiro, among other regions.



### VISIT

#### ForMóbile received visitors from **ALL** Brazilian states.





Information Classification: General

### VISIT

ForMóbile received national and international visitors, predominantly from Latin America.

#### INTERNATIONAL







### VISIT

#### POSITION





96.1%

of visitors **intend to return** to ForMóvel in 2024



90% of the visitors have a major role in the company's purchase process 72%

of the visitors went to ForMóbile with the **intention of conducting business** 

# SOCIAL MEDIA

- Special coverage
- Interaction with the audience
- Actions with exhibitors



### +1,100.000 people reached during the fair!

+85 thousand Views

of the special videos covering the fair!

+ 60 thousand

Followers

on ForMóbile social media!

### Support and Media Partners





**EUMAB** 

UBRA **Setor Joveleiro** União Brasileira de Feiras e Eventos de Negócio

Information Classification: General

## ForMóbile new identity

#### A NEW TIME, A NEW IDENTITY, A NEW FORMÓBILE!

Keeping up with the pace of modernization, ForMób