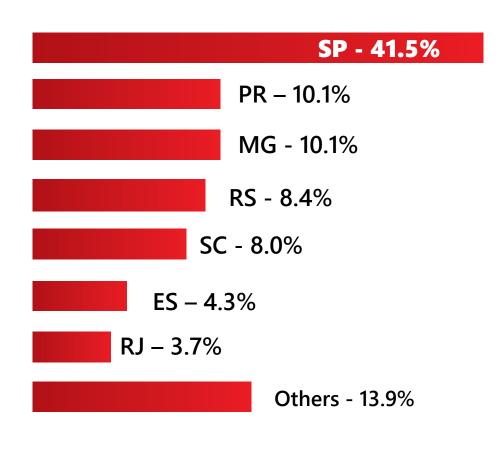

#### ForMóbile received visitors from **ALL** Brazilian states.

Information Classification: General