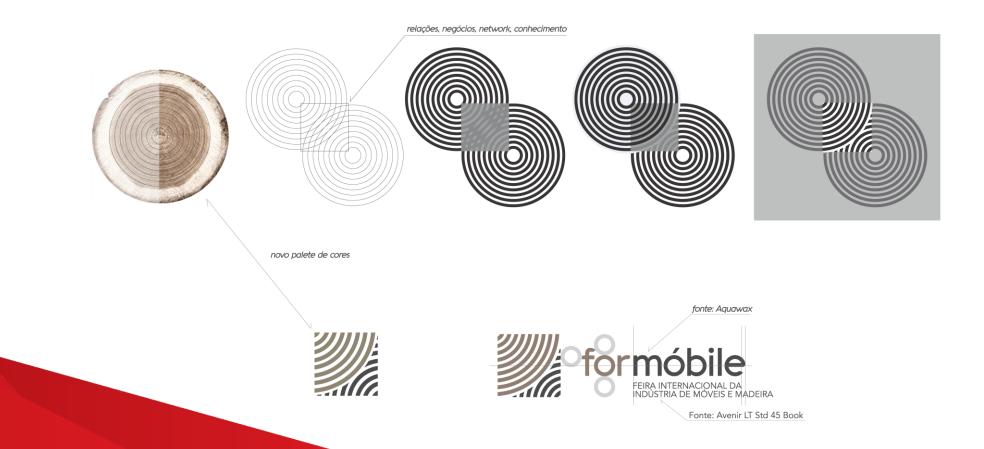

## ForMóbile new identity

#### A NEW TIME, A NEW IDENTITY, A NEW FORMÓBILE!

Keeping up with the pace of modernization, ForMóbile - International Fair of the Furniture and Wood Industry, an event held and organized by Informa Markets, launched, in the ninth edition of the fair, its new visual identity.

## ForMóbile new identity

The new brand refers to more organic **elements**, **shapes** and **colors**, directly **associated with wood**, which has designs similar to human digital. In addition to reinforcing our commitment to sustainability.