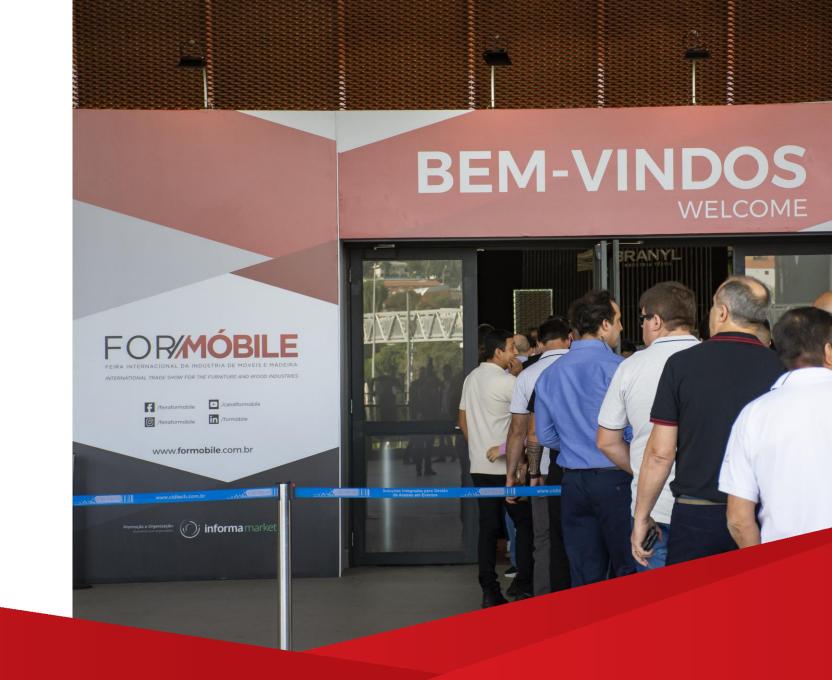

The eighth edition took place from **July 5th to 8th, 2022,** 

at the São Paulo Expo, and was marked by great innovations, new attractions and significant numbers of exhibitors, visitors and participations in exclusive and targeted content.

# FORMÓBILE

INTERNATIONAL FAIR OF THE FURNITURE AND WOOD INDUSTRY

The biggest event of the furniture sector!

#### ForMóbile - International Fair of the Furniture and Wood Industry

is the main event of the sector in Latin America, aimed at professionals and national and international companies involved in the furniture chain.