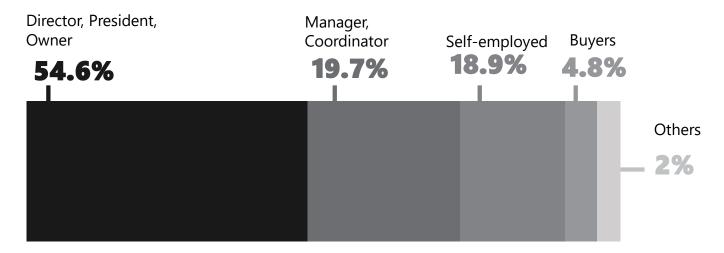

### **COMMITTEE OF ARCHITECTS AND DESIGNERS**

A **ForMóbile** is the outstanding event of the furniture sector in Latin America and the stage of the main launches, trends and innovations in the production of furniture, attracting professionals from all over the production chain as **architects and designers.** 

To build a creative and collaborative process of innovation of the fair, a committee was developed where architects and designers of products and interiors were selected who previously applied to participate. Together with the ForMóbile team, the committee has the role of perfecting the attractions, content and even the journey of visiting architects and designers during the fair.

In all, the ForMóbile committee is composed of **16 members**.