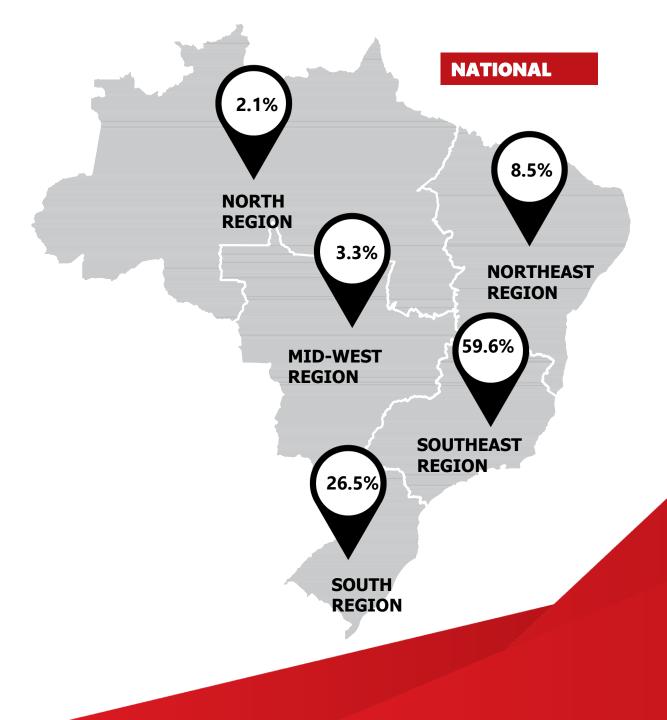

### VISIT

#### ForMóbile received visitors from **ALL** Brazilian states.

Information Classification: General