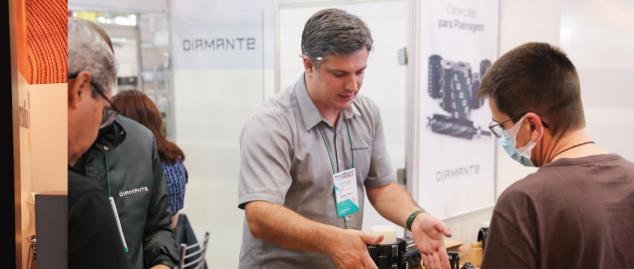

#### ForMóbile - International Fair of the Furniture and Wood Industry

is the main event of the sector in Latin America, aimed at professionals and national and international companies involved in the furniture chain.

The eighth edition took place from **July 5th to 8th, 2022,** 

at the São Paulo Expo, and was marked by great innovations, new attractions and significant numbers of exhibitors, visitors and participations in exclusive and targeted content.