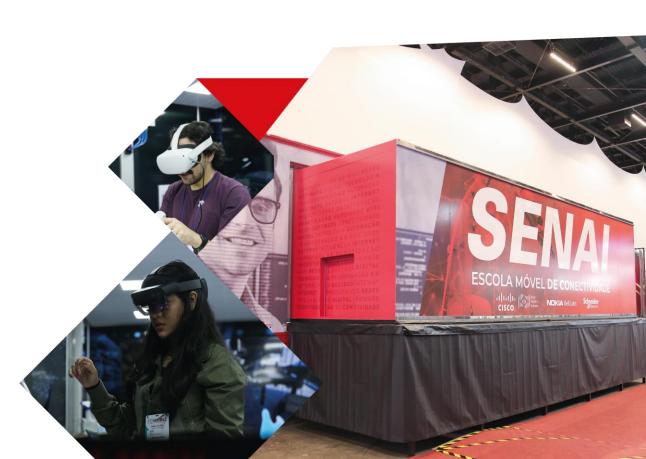

# ESCOLA MÓVEL

SENAI

SENAI-SP presented the Mobile Connectivity Unit 5G, WiFi 6, virtual reality and augmented reality at ForMóbile 2022.

- At the premises of the new Mobile School, visitors were able to experience, in practice, cases of uses and applications of the technology made possible by connectivity, especially 5G, such as: monitoring, activation and maintenance of equipment, securely and remotely.
- In addition to 5G, the school presented Wi-Fi
  6, latency test, transmission capacity and applications in immersive education, including the Metaverse.